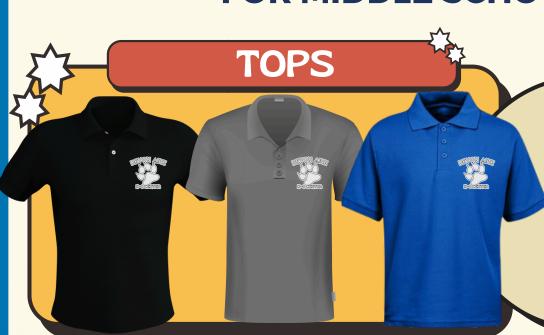

#### **UNIFORM & DRESS CODE** FOR MIDDLE SCHOOL

### POLO

- White, Burgundy and Navy Blue.
- No designs or patterns.
- Only school logos/designs.