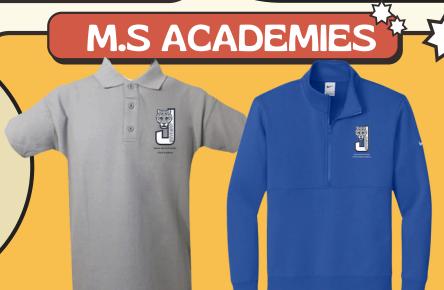

#### **POLO FOR ACADEMIES**

- Gray polo with the academy's logo.
- Blue jacket with the | academy's logo.